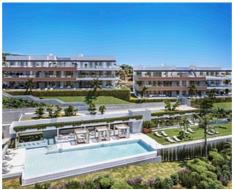

## Modern apartments and penthouses in Marbella

Price: 440,000 € - 1,130,000 € **Location: Marbella** 

It is located in the immediate vicinity of Duna La Adelfa, some protected beaches due • Reference: AP1166 to their high environmental value, and just a few steps away from several golf courses, • Bedrooms: 2,3 which, along with the constant warm weather with more than 300 days of annual • Bathrooms: 2,3 sunshine, turn it into an idyllic place.

• **Built Size:** 91 - 125 m <sup>2</sup>

• **Terrace:** 32 - 120 m <sup>2</sup>

**TorCap Property** 

info@torcap.property https://www.torcap.property +34 636 483 800

info@torcap.property https://www.torcap.property +34 636 483 800