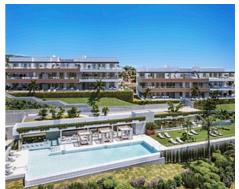

## Modern apartments and penthouses in Marbella

Price: 440,000 € - 1,130,000 € **Location: Marbella** 

It is located in the immediate vicinity of Duna La Adelfa, some protected beaches due • Reference: AP1166 to their high environmental value, and just a few steps away from several golf courses, • Bedrooms: 2,3 which, along with the constant warm weather with more than 300 days of annual • Bathrooms: 2,3 sunshine, turn it into an idyllic place.