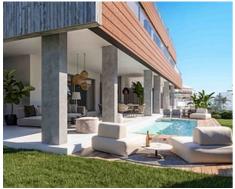

## Modern apartments and penthouses in Marbella

Price: 440,000 € - 1,130,000 € **Location: Marbella** 

It is located in the immediate vicinity of Duna La Adelfa, some protected beaches due • Reference: AP1166 to their high environmental value, and just a few steps away from several golf courses, • Bedrooms: 2,3 which, along with the constant warm weather with more than 300 days of annual • Bathrooms: 2,3 sunshine, turn it into an idyllic place.