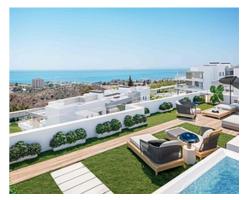

## Modern apartments and penthouses in Marbella

Price: 440,000 € - 1,130,000 € **Location: Marbella** 

It is located in the immediate vicinity of Duna La Adelfa, some protected beaches due • Reference: AP1166 to their high environmental value, and just a few steps away from several golf courses, • Bedrooms: 2,3 which, along with the constant warm weather with more than 300 days of annual • Bathrooms: 2,3 sunshine, turn it into an idyllic place.