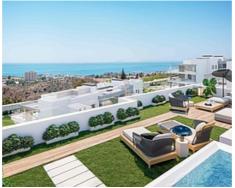

## Modern apartments and penthouses in Marbella

Price: 440,000 € - 1,130,000 € **Location: Marbella** 

It is located in the immediate vicinity of Duna La Adelfa, some protected beaches due • Reference: AP1166 to their high environmental value, and just a few steps away from several golf courses, • Bedrooms: 2,3 which, along with the constant warm weather with more than 300 days of annual • Bathrooms: 2,3 sunshine, turn it into an idyllic place.

• **Built Size:** 91 - 125 m <sup>2</sup>

• **Terrace:** 32 - 120 m <sup>2</sup>

**TorCap Property** 

info@torcap.property https://www.torcap.property +34 636 483 800

info@torcap.property https://www.torcap.property +34 636 483 800