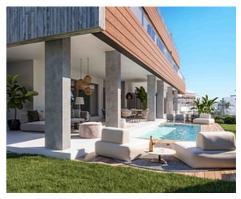

## Modern apartments and penthouses in Marbella

Price: 440,000 € - 1,130,000 € **Location: Marbella** 

It is located in the immediate vicinity of Duna La Adelfa, some protected beaches due • Reference: AP1166 to their high environmental value, and just a few steps away from several golf courses, • Bedrooms: 2,3 which, along with the constant warm weather with more than 300 days of annual • Bathrooms: 2,3 sunshine, turn it into an idyllic place.

• **Built Size:** 91 - 125 m <sup>2</sup>

• **Terrace:** 32 - 120 m <sup>2</sup>

**TorCap Property** 

info@torcap.property https://www.torcap.property +34 636 483 800

info@torcap.property https://www.torcap.property +34 636 483 800