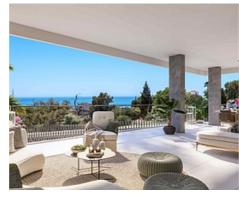

## Modern apartments and penthouses in Marbella

Price: 440,000 € - 1,130,000 € **Location: Marbella** 

It is located in the immediate vicinity of Duna La Adelfa, some protected beaches due • Reference: AP1166 to their high environmental value, and just a few steps away from several golf courses, • Bedrooms: 2,3 which, along with the constant warm weather with more than 300 days of annual • Bathrooms: 2,3 sunshine, turn it into an idyllic place.

• **Built Size:** 91 - 125 m <sup>2</sup>

• **Terrace:** 32 - 120 m <sup>2</sup>

**TorCap Property** 

info@torcap.property https://www.torcap.property +34 636 483 800

info@torcap.property https://www.torcap.property +34 636 483 800