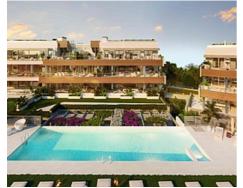

## Modern apartments and penthouses in Marbella

Price: 440,000 € - 1,130,000 € **Location: Marbella** 

It is located in the immediate vicinity of Duna La Adelfa, some protected beaches due • Reference: AP1166 to their high environmental value, and just a few steps away from several golf courses, • Bedrooms: 2,3 which, along with the constant warm weather with more than 300 days of annual • Bathrooms: 2,3 sunshine, turn it into an idyllic place.

• **Built Size:** 91 - 125 m <sup>2</sup>

• **Terrace:** 32 - 120 m <sup>2</sup>

**TorCap Property** 

info@torcap.property https://www.torcap.property +34 636 483 800

info@torcap.property https://www.torcap.property +34 636 483 800