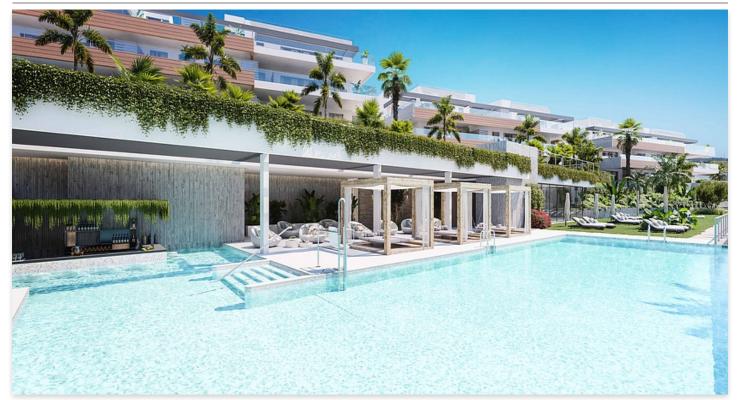

## Modern apartments and penthouses in Marbella

Price: 440,000 € - 1,130,000 € **Location: Marbella** 

It is located in the immediate vicinity of Duna La Adelfa, some protected beaches due • Reference: AP1166 to their high environmental value, and just a few steps away from several golf courses, • Bedrooms: 2,3 which, along with the constant warm weather with more than 300 days of annual • Bathrooms: 2,3 sunshine, turn it into an idyllic place.