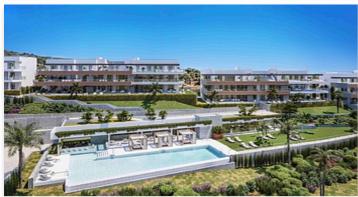

## Modern apartments and penthouses in Marbella

Price: 440,000 € - 1,130,000 € **Location: Marbella** 

It is located in the immediate vicinity of Duna La Adelfa, some protected beaches due • Reference: AP1166 to their high environmental value, and just a few steps away from several golf courses, • Bedrooms: 2,3 which, along with the constant warm weather with more than 300 days of annual • Bathrooms: 2,3 sunshine, turn it into an idyllic place.