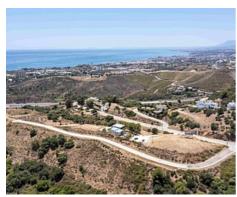

## Modern apartments and penthouses in Marbella

Price: 440,000 € - 1,130,000 € **Location: Marbella** 

It is located in the immediate vicinity of Duna La Adelfa, some protected beaches due • Reference: AP1166 to their high environmental value, and just a few steps away from several golf courses, • Bedrooms: 2,3 which, along with the constant warm weather with more than 300 days of annual • Bathrooms: 2,3 sunshine, turn it into an idyllic place.