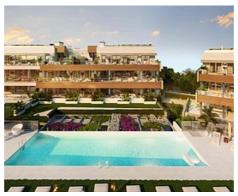

## Modern apartments and penthouses in Marbella

Price: 440,000 € - 1,130,000 € **Location: Marbella** 

It is located in the immediate vicinity of Duna La Adelfa, some protected beaches due • Reference: AP1166 to their high environmental value, and just a few steps away from several golf courses, • Bedrooms: 2,3 which, along with the constant warm weather with more than 300 days of annual • Bathrooms: 2,3 sunshine, turn it into an idyllic place.